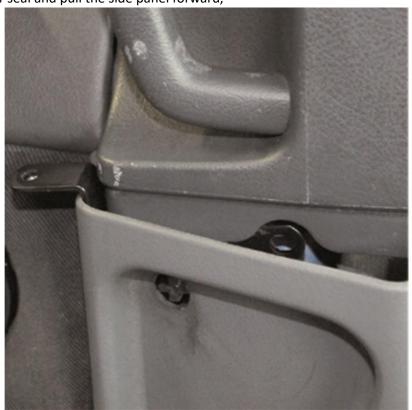

**STEP 2**Remove the door seal and pull the side panel forward,

**STEP 3**Loosen the the bolt behind the side panel. .

**STEP 4**Attach the long bracket behind the bolt and tighten the bolt. Reattach the side panel.