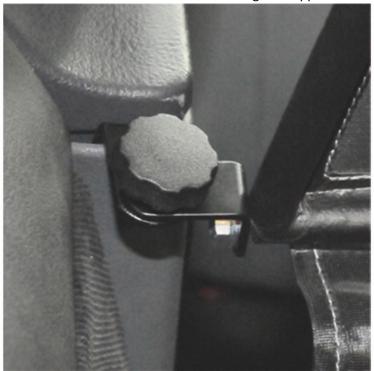

**STEP 5**Attach the small brackets to the wind deflector frame using the supplied bolts and washers.

**STEP 6**Attach the wind deflector frame to installed brackets using the supplied rotation knobs.

**STEP 6**Attach the Velcro strip to your carpet under the rear seats.