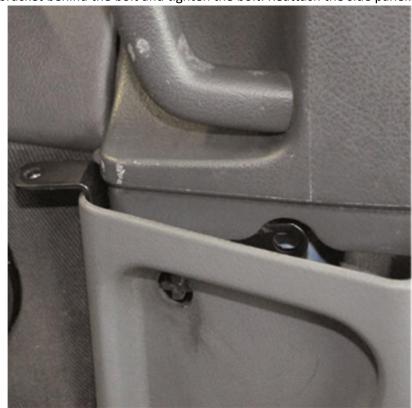

**STEP 2**Remove the door seal and pull the side panel forward,

**STEP 3**Loosen the the bolt behind the side panel. .

**STEP 4**Attach the long bracket behind the bolt and tighten the bolt. Reattach the side panel.

**STEP 5**Attach the small brackets to the wind deflector frame using the supplied bolts and washers.

**STEP 6**Attach the wind deflector frame to installed brackets using the supplied rotation knobs.

**STEP 6**Attach the Velcro strip to your carpet under the rear seats.