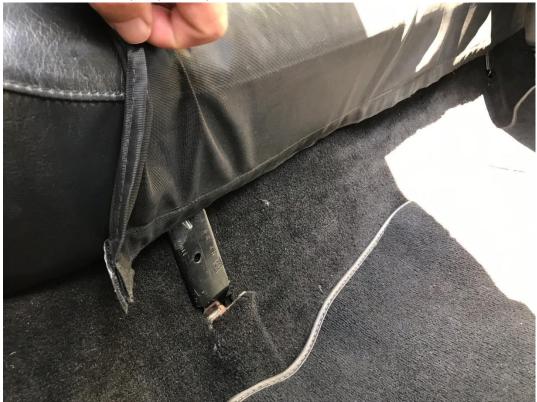

**STEP 2**Remove the door seal and pull the side panel forward,

**STEP 3**Loosen the the bolt behind the side panel. .

**STEP 4**Attach the long bracket behind the bolt and tighten the bolt. Reattach the side panel.