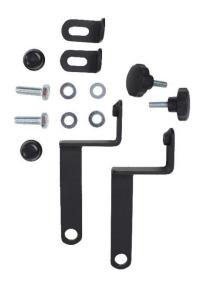

## What is in the box

- 1 x Wind deflector
- 4 x Brackets
- 2 x Rotation knobs
- 2 x Bolts
- 4 x Washers
- 2 x Plastic caps
- 1 x Installation manual

**STEP 1**Open the top and fold the front seats forward then remove the screw that holds the doorseal.