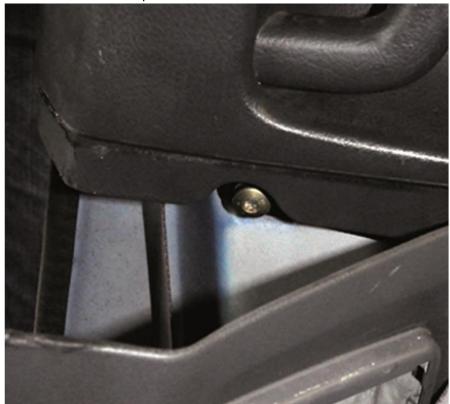

**STEP 2**Remove the door seal and pull the side panel forward,

**STEP 3**Loosen the the bolt behind the side panel. .

**STEP 4**Attach the long bracket behind the bolt and tighten the bolt. Reattach the side panel.