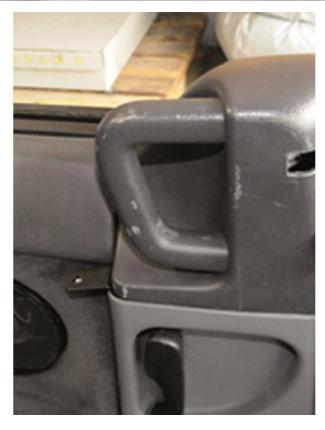

**STEP 2**Remove the door seal and pull the side panel forward,

**STEP 3**Loosen the the bolt behind the side panel. .

**STEP 4**Attach the long bracket behind the bolt and tighten the bolt. Reattach the side panel.