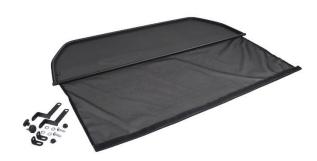

## What is in the box

- 1 x Wind deflector
- 4 x Brackets
- 2 x Rotation knobs
- 2 x Bolts
- 4 x Washers
- 2 x Plastic caps
- 1 x Installation manual

**STEP 1**Open the top and fold the front seats forward then remove the screw that holds the doorseal.