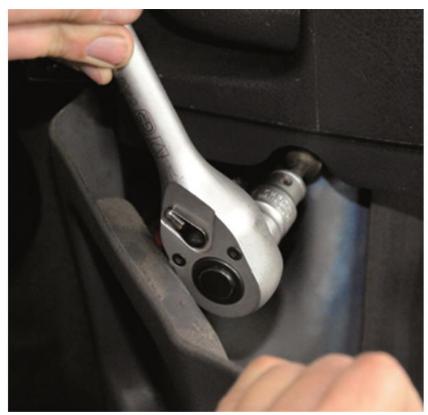

**STEP 2**Remove the door seal and pull the side panel forward,

**STEP 3**Loosen the the bolt behind the side panel. .

**STEP 4**Attach the long bracket behind the bolt and tighten the bolt. Reattach the side panel.