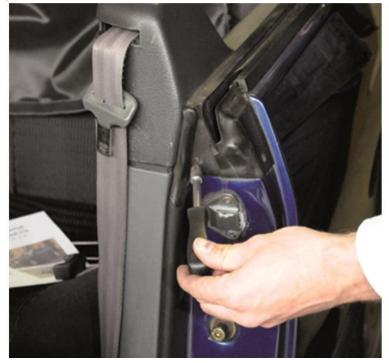

**STEP 2**Remove the door seal and pull the side panel forward,

**STEP 3**Loosen the the bolt behind the side panel. .

**STEP 4**Attach the long bracket behind the bolt and tighten the bolt. Reattach the side panel.