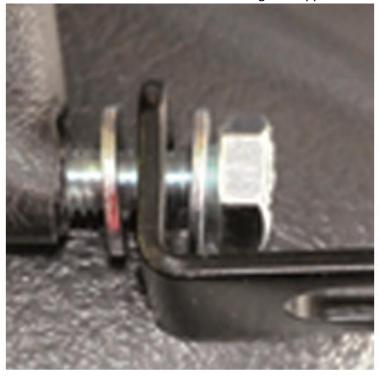

**STEP 2**Remove the door seal and pull the side panel forward,

**STEP 3**Loosen the the bolt behind the side panel. .

**STEP 4**Attach the long bracket behind the bolt and tighten the bolt. Reattach the side panel.

**STEP 5**Attach the small brackets to the wind deflector frame using the supplied bolts and washers.

**STEP 6**Attach the wind deflector frame to installed brackets using the supplied rotation knobs.

**STEP 6**Attach the Velcro strip to your carpet under the rear seats.