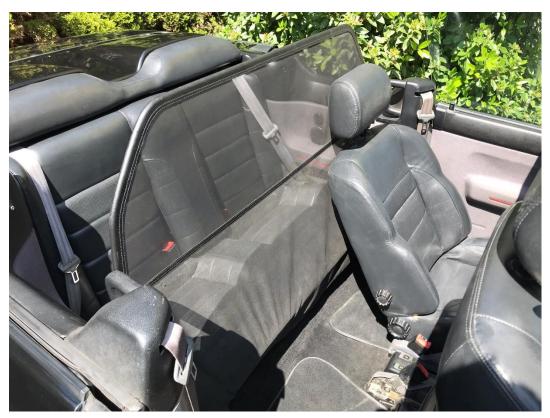

## What is in the box

- 1 x Wind deflector
- 4 x Brackets
- 2 x Rotation knobs
- 2 x Bolts
- 4 x Washers
- 2 x Plastic caps
- 1 x Installation manual

**STEP 1**Open the top and fold the front seats forward then remove the screw that holds the doorseal.